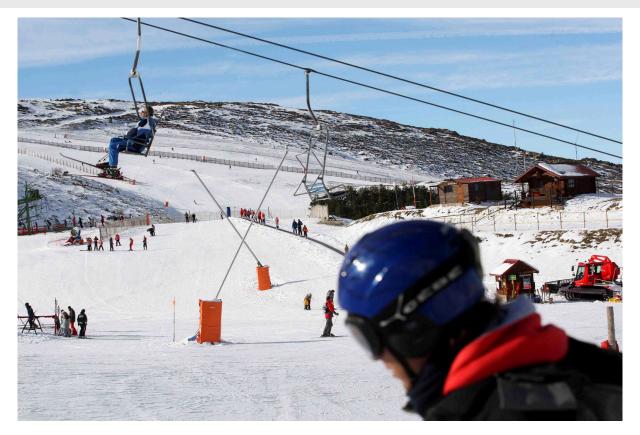

# Snow and much more in La Pinilla

Since its inauguration in 1968, the La Pinilla ski resort has been the destination chosen by many snow lovers. Without forgetting its roots, it looks to the future with the idea of turning the station into a comprehensive resort in which leisure, restaurant and accommodation spaces take on a special dimension. In addition to the 23 slopes that make La Pinilla the best option for winter, the rest of the year is also an attractive proposal thanks to the La Pinilla Bike Park and the multi-adventure activities for children and adults.