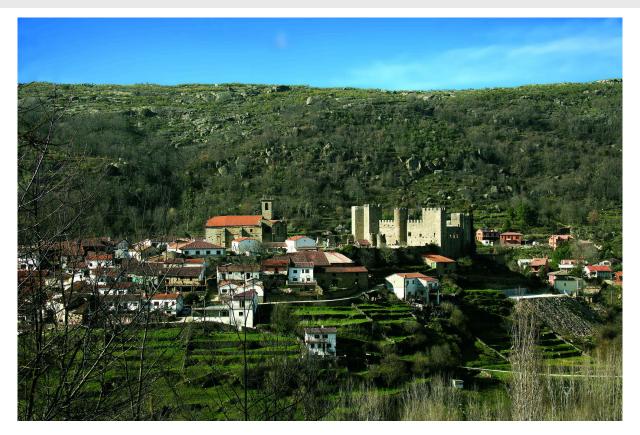

# Montemayor del Río

Historical border of the kingdoms of Leon and Castilla with Extremadura, the imposing town of Montemayor del Río is located in a spectacular enclave of the Salamanca Sierra de Béjar.

Its majestic castle and its church have seen neighbors, merchants and muleteers pass by for centuries on the historic routes that intersect its streets, the Calzada and the cattle canyon of La Plata.

The typical stews and sausages from the mountains are a must that will fill the table with flavor and aroma. We will wait for you!