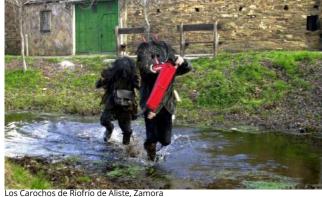

#### LOS CAROCHOS DE RIOFRÍO DE ALISTE, ZAMORA

Los Carochos de Riofrío de Aliste, Zamora, is a winter masque that takes place on 1 January. It is also known as the "Obisparra". 11 people perform the spectacle. One main group features the devils, the big one and the small one. A second group is made up of Roma people, filandorros (spinners) or empapelados, who are covered in strips of paper. There is a third troupe, known as the blind, which includes the Ciego (the Blind Man) and the Molacillo (a soldier). The parade is rounded off by the Madama (Lady), the Galán (the Handsome Man), the man wearing a Cerrón (Leather Pouch), the Tamboril (Tabor player), and the Lino (Man in Linen). After performing complex activities heavy in tradition, they make their way to the Church square, which is called the Sagrado (Sacred). There is also a traditional meal on this day, which comprises a chanfaina stew, botillo pork intestine stuffed with potatoes and collard greens, and various products from the traditional slaughtering of pigs. At some point in the Neolithic period, agricultural

peoples switched from worshipping their ancestors to venerating fertility demons. We can only say that some of those old fertility spirits and demons live on today in a small place in the Sierra de la Culebra mountains thousands of years later. In the tradition of Los Carochos, some magical elements (ashes, flagellations, vine branches, hammer) play out that we can consider utterly fascinating fertility rites. (Encyclopedia of Zamora and its province" by Javier Saiz Saiz)