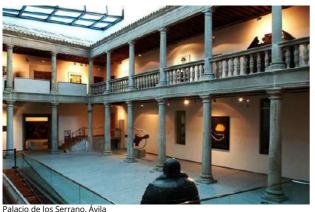

### TOURISM IDEAS IN CASTILLA Y LEÓN

SERRANO PALACE, ÁVILA

On a visit to the beautiful city of Ávila, you will find numerous Renaissance palaces, including the 16th century Serrano Palace. It belonged to the noble Serrano family and over time has been used by various institutions. Currently, it houses the "Cultural Space" of the Ávila Foundation. The door and main facade connect two squares: Italy and Nalvillos squares, joined by the Romanesque church of Santo Tomé el Viejo, where the Palace of the Deans is located. The main entrance features the family coats of arms on either side of a central medallion, whilst the porticoed courtyard inside dominates. The palace has three floors and uses a changing combination of granite, masonry, and natural stonework in the corners and bays. Make sure to take in the large balconies flanked by pilasters and crowned with cornices on the lower and main floors and the small windows in the attic, which also have pilasters. The house also maintains an internal garden or "orchard", called the "Mediodia"

(midday) garden and a magnificent half barrel vault which used to be the wine cellars and is now one of the exhibition rooms. The palace was renovated at the start of the century. In this project, the old structures were combined with new ones using materials such as concrete, glass, and wood. It has recently been declared an official Asset of Cultural Interest in the Monument category.