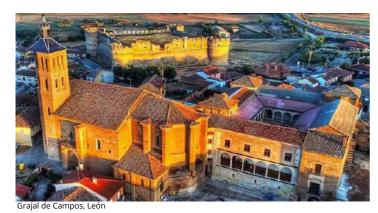

Cascada de Fuenteodra, Burgos

GRAJAL DE CAMPOS, LEÓN. HISTORIC TOWN IN THE SOUTH OF LEON

The town of Grajal de Campos, just 5km from Sahagún, is located right on the Camino de Madrid trail to Santiago. This historic-artistic site rose to prominence in the late 15th century with Don Hernando de Vega, 5th Lord of Grajal and Master of the Order of Santiago. The Castle, Palatial Home, and part of the Church of San Miguel were built in the 16th century. Grajal Castle was the first full artillery castle in Spain. The Palace of the Counts of Grajal stands as an example of the Palatial Homes of Renaissance-era Spain. The internal courtyard shapes the different areas of the palace and the cloister-style staircase is another of the treasures this home contains. The slender tower of the church,

dedicated to Saint Michael the Archangel, is the subject of a saying that translates roughly as "it has five corners and if it had one more it would have four". Other notable buildings in the town include the 12th century Shrine of the Virgen de las Puertas, housed in the arch that remains of the town walls, the Convent of the Virgen de la Antigua de San Francisco, and the Hospital de Nuestra Señora de la Antigua. The cuisine of Grajal is similar to that in "Tierra de Campos". Legumes, freshwater crabs, game, and sacrificial pork sausages feature prominently, as do suckling lamb and free-range chicken and sweets such as canutllo cream-filled pastries, rosquilla doughnuts, and the leche frita dessert.