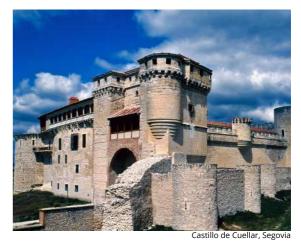

### CUÉLLAR, SEGOVIA

Capital of a large region of Towns and Lands, this town is located in the northeast of Segovia province, practically an equal distance from both the provincial capital and Valladolid. Situated in "Tierra de Pinares", this town saw the three cultures of the Iberian Peninsula, "Jews, Muslims, and Christians", live alongside one another, as we can see in its Jewish Quarter, Morería (Moorish Quarter) street, the Muslim Santa Clara necropolis, and its churches. Cuéllar is an important centre of Mudejar architecture with churches such as the Churches of San Andrés, San Pedro, San Esteban, and San Martín. Moreover, the town walls are one of the most important in Castille and Leon. Some thirteen hundred metres of the original two thousand metres are preserved. It also has tanneries, palaces, mansions, and the Castle of the Dukes of Alburquerque. This was first recorded in 1306 and it has an internal courtyard with a double gallery of 16th century segmented arches, halls with decorated ceilings, crafted from stucco and carved beams. An interesting detail is that the first recorded windmill in Castille and Leon, dated to around 1496, is found at the back of the "La Heurta del Duque" park. The celebrations for Our Lady of the Rosario and the bull runnings are of particular note, and have been declared International Tourist Attractions.