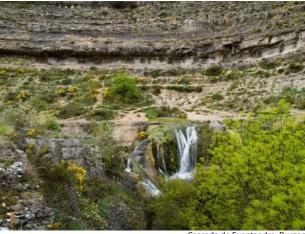

#### CASCADAS DE FUENTEODRA TRAIL, BURGOS

When it rains heavily, especially in the winter and spring, a wide variety of waterfalls can easily be enjoyed. These make for the biggest tourist attraction in the hamlet of Fuenteodra, nestled in the Las Loras Geopark. As this is a limestone area, the water filters through the rock looking for cracks to flow out through as a "stream", waterfall, or spring. On this short 1,500 metre trail following sheep paths that trace the hill westwards up to 4 waterfalls are to be found, each more interesting than the last: the Odra waterfall, the Manapita spring, and Los Aceites and Corral pools. The most famous and impressive of all, as it boasts the most water, is the Yeguamea waterfall.

Cascada de Fuenteodra, Burgos

GRAJAL DE CAMPOS, LEÓN. HISTORIC TOWN IN THE SOUTH OF LEON

The town of Grajal de Campos, just 5km from Sahagún, is located right on the Camino de Madrid trail to Santiago. This historic-artistic site rose to prominence in the late 15th century with Don Hernando de Vega, 5th Lord of Grajal and Master of the Order of Santiago. The Castle, Palatial Home, and part of the Church of San Miguel were built in the 16th century. Grajal Castle was the first full artillery castle in Spain. The Palace of the Counts of Grajal stands as an example of the Palatial Homes of Renaissance-era Spain. The internal courtyard shapes the different areas of the palace and the cloister-style staircase is another of the treasures this home contains. The slender tower of the church,