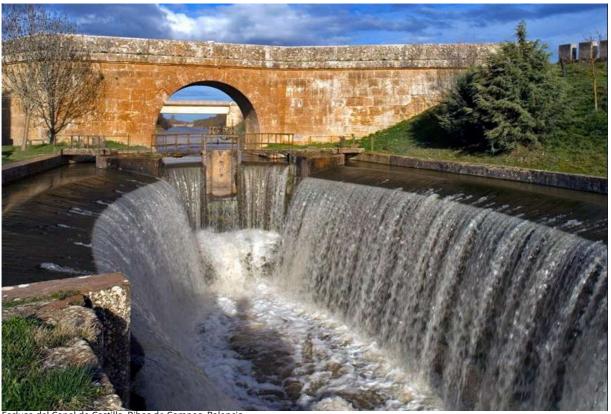

Esclusa del Canal de Castilla, Ribas de Campos, Palencia

## **CANAL DE CASTILLA**

This impressive piece of hydraulic engineering was built in the 18th and 19th century to get rid of surplus grain.

Initially designed as a means of transporting goods, the canal eventually closed to traffic in the mid 20th century. Today an Asset of Cultural Interest, since 1959 its principal function has been that of irrigation, although it is also one of Castilla y León's most popular tourist routes, admired for its stunning natural landscapes, and the wealth of artistic and historic heritage to be found in the cities that stand on its banks.

150 years later, this artificial river which flows 205km along the Meseta between the province of Palencia and Valladolid, has become an interesting cultural trail, offering the architectural diversity of its three branch roads which take tourists along the Ramal del Norte, the Ramal del Sur and the Ramal de Campos. The route combines the natural environment found along the riverbanks with the history and tradition of the towns.