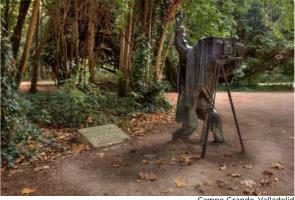

#### EL CAMPO GRANDE, VALLADOLID

Just like Central Park in New York and the Retiro in Madrid, Valladolid has the Campo Grande, the 10 hectare lungs of the city at its very centre. It is home to over one hundred species and a wide variety of trees, the most numerous of which are the Slender Lady Palm, the Chestnut, and the Cypress. The most typical animal to be seen are the peacocks. Isabel Arangure gave the first two specimens to the Town Council as a gift in 1930. The Campo Grande currently has more than 40 of them. You can also find squirrels and other types of water bird. After strolling through the park, a trip in a rowing boat on the pond is a great treat for children.