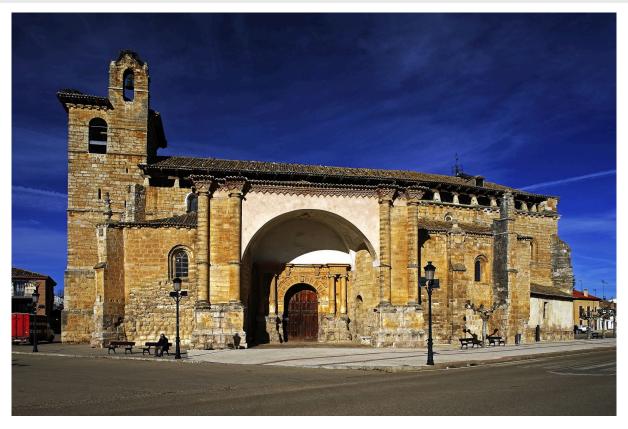

## **Museum of Sacred Art of Fromista**

One of the most important pieces that this museum houses are 29 Spanish-Flemish tables from the 15th century, they belonged to the main altarpiece of Santa María del Castillo from where they were stolen in 1980, when they were recovered a year later, the chapel is enabled of the Church of San Pedro as a museum, this is where they have been found since then along with other valuable pieces, such as the paten, the protagonist of the miracle of the town of Frómista.

## **BUILDINGS**

**Building:** 

Located in the Church of San Pedro in Frómista. Gothic building that began in the fifteenth century and whose construction lasts over different centuries, as can be seen in the gradual complication of the ribs of its vault, to conclude in the Renaissance period, a style to which the incomplete portal of the building consisting of a second body that was not built. In the presbytery is the main altarpiece from the seventeenth century designed by Francisco Tejo, in the nave of the gospel is located the Santiago, from the fifteenth century of international Gothic.