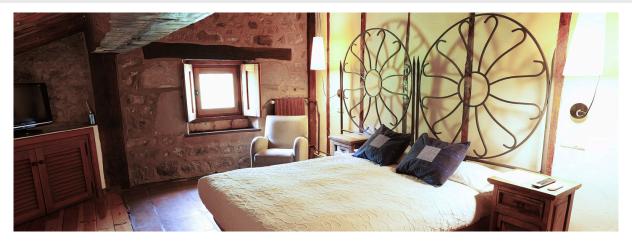

# **REAL POSADA DE LA MESTA**

This establishment occupies a building that dates from 1729; it offers one of the few representative examples of the typical houses of this district. The Inn set is among hundred-year-old pine woods, at the foot of the Picos de Urbión.

The house has thirteen rooms, each differentiated into three categories, and all of which are decorated differently with furniture that alternates the rustic and the contemporary. There are various activities, which we can particularly mention mushroom and fungus gathering from March to November.