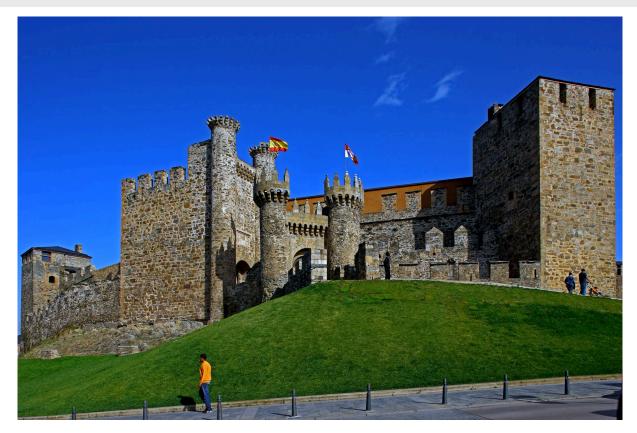

Tour the urban center of Ponferrada with its castle, whose towers dominate the Si River valley, and the Basílica de la Encina, the Clock Tower, the Plaza Mayor with the Casa Consiorial and the Royal Jail, today converted into the Bierzo Museum and Enjoy its network of narrow streets where you can enjoy the good wine of El Bierzo and its gastronomy.