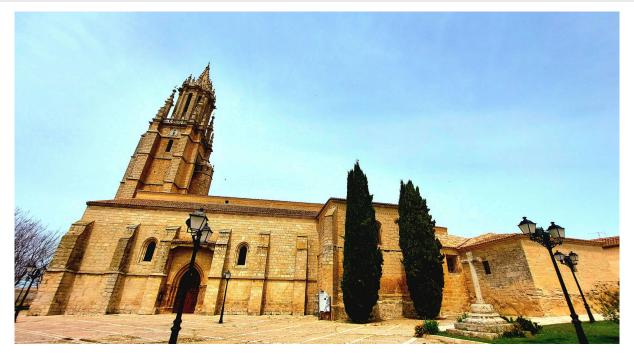

## **Church Collegiate of San Miguel**

Three-nave church. Pointed naves separated by pillars, with ribbed vaults. A graceful tower by Juan Escalante and Gaspar de Solorzano.

Built as a collegiate church by the Duke of Lerma in 1608, when the former collegiate church of Husillos was transferred to this town. It preserves the sepulchres of the Herrera and Anaya families. Part of its artistic value is due to the contributions of great artists such as Felipe Vigarny, Esteban Jordán, Vasco de la Zarza or Diego de Basoco.

## **Church Collegiate of San Miguel**