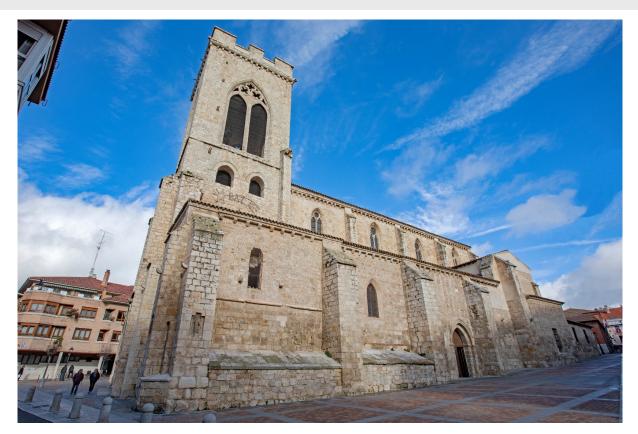

## **Church of San Miguel**

Work on this temple began in the early 11th century and was completed in the 12th century. Noteworthy features include the early Romanesque apse and other late Romanesque elements including the pointed arches and the 13th century fretwork tower, creating a mix of military and religious styles. It is believed to be the place where El Cid was married.

The main tower rises above the clearly Gothic main façade, with six archivolts and figures that form an attractive contrast with the Romanesque high relief. Inside, there are three naves divided by pilasters that support the rib vaults. The treasures housed in this temple include the 14th century figure of Christ, situated in the presbytery and the 17th and 18th century altars, one of which boasts a Flemish Pieta, the side chapels and a fragment of a Gothic mural on the wall next to the side door. It is clear that this is a unique site, and one not to be missed.