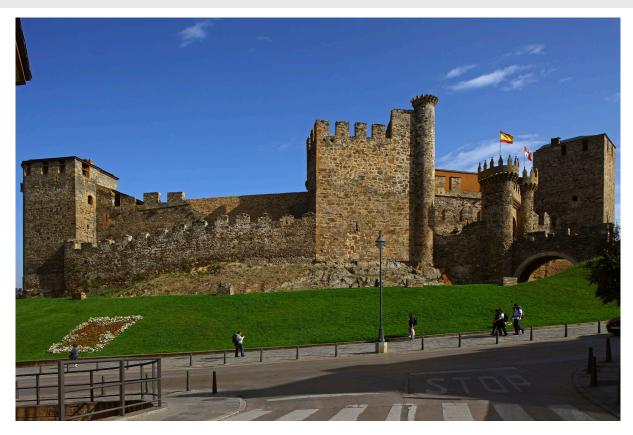

# **Castle of Ponferrada**

The castle consists of a lar polygonal enclosure (more than 8,000 m2) with double and triple battlements, turrets, rooms and a large low courtyard or albacar.

It was one of the largest fortress of north-western Spain during the Middle Ages. In 1211 Alfonso IX makes peace with the Knights Templar and donates the village of Ponferrada to them. In 1226 the Knights Templar had already fortified the village.

Generally attributed to the Knight Templar, who stayed in Ponferrada until 1312, the castle is a very complex military structure, built in different over the centuries.

# **HISTORICAL DATA**

**Construction:** Castle / Fortress / Watchtower

**Predominant** Gothic

styles: